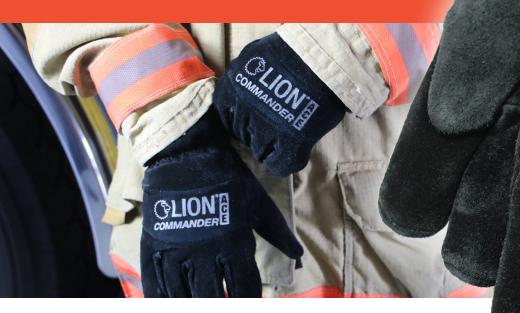

## Have an ACE up your sleeve!

## Commander ACE

High-performance structural firefighting gloves with exceptional thermal protection, optimal dexterity and Advanced Cuff Engagement for easy donning and doffing.

(PRODUCT #LPG928BK)

## FEATURES & BENEFITS INCLUDE:

- An enhanced cuff/turnout sleeve interface for easy donning and doffing even when wet
- Lite N Dri<sup>TM</sup> in the back of the hand, combined with a Kovenex<sup>®</sup> lining, for maximum thermal protection
- A sleek, all-black design that complements any turnout
- A gunn-cut design for optimal dexterity and fit
- CROSSTECH® Insert with Film Technology for lightweight, breathable, liquid penetration protection
- Split grain leather provides ample cut resistance
- Available in sizes XXS to 4XL